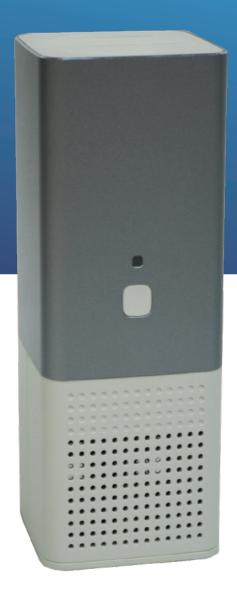

### The REME ION™ portable air and surface purifier is the latest

advancement in air purification, using charged lons and an Advanced Oxidisation Process to clean air and eliminate odours.

The REME ION™ improves air quality by efficiently neutralising pathogens, allergens, odours, mould, bacteria, and airborne chemicals (VOCs).

Employing REME-LED PHI™ technology, advanced oxidation and bipolar ionisation, the REME ION™ quietly cleans the air you breathe, whilst also sterilising all surfaces.

#### **Specifications**

Product Weight: 0.4kg | Electrical: 12 VDC 0.4 A **Power Consumption:** 5 watts | **Treatment Area:** 20sqm

**Technology:** REME-LED ™ with Bi-polar

For more information or to order your REME-ION™ Plug-in Purifier call us today on: +61 (0) 2 8034 0598 Or alternatively email us at: info@cleanairco.com.au