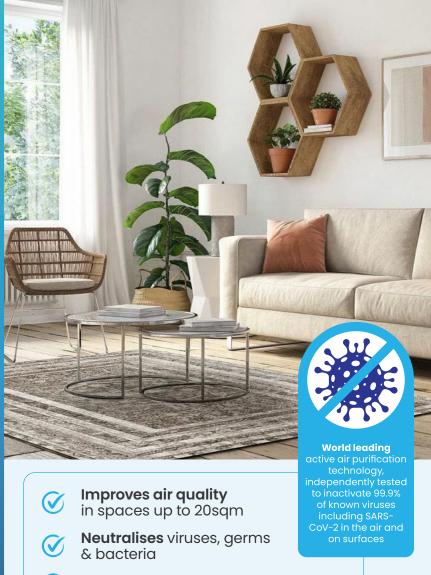

Many people are nervous and apprehensive about their living or working environments after months of living with COVID-19, particularly as we return to work and offices. This innovative product helps improve the living conditions of the home and office, by safely and effectively cleaning the air you breathe.

In independent tests RGF's REME™ technology and Advanced Oxidation Process was shown to be up to 99.9% effective at seeking out and neutralising the SARS-CoV-2 virus.

- No wiring required
- Economical and portable
- Low maintenance
- REME-LED™ Technology
- Ozone Free
- Ideal for small spaces
- Advanced catalyst
- Bi-Polar Ionisation
- Washable filters
- Low power, long life
- Ultra-quiet operation

#### **Specifications**

Product Weight: 0.4kg | Electrical: 12 VDC 0.4 A **Power Consumption:** 5 watts | **Treatment Area:** 20sqm

**Technology:** REME-LED ™ with Bi-polar

For more information or to order your REME-ION™ Plug-in Purifier call us today on: +61 (0) 2 8034 0598 Or alternatively email us at: info@cleanairco.com.au