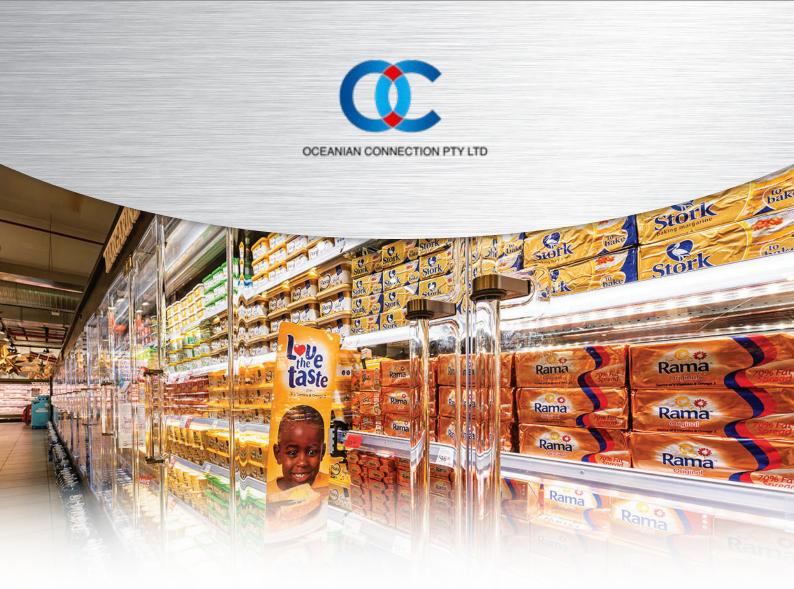

## DOUBLE PANE ACRYLIC DOORS

## The Future is Acrylic with a High Tech, Frameless, Transparent Design

- Double pane acrylic doors with a frameless design
- 50% lighter than glass doors
- Improved safety almost unbreakable
- Ergonomic handling with door opening up to 175 degrees
- 11% more clarity than low-e glass
- 100% recyclable
- Up to 50% energy saving
- Self-closing hinge up to 40 degrees
- 1000 000 hinge movements tested

- Warmer store aisles
- Compatible with OEM and retrofit cabinets
- Designed according to DIN EN ISO 23953 standards
- Preserves temperature during power failures
- Improves shelf-life of products
- Reduced refrigeration capital cost
- Improves product quality