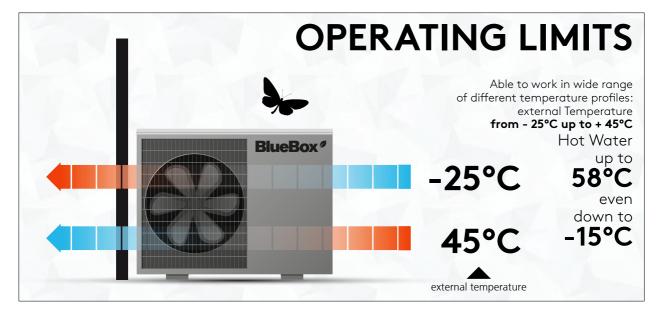

# TAU SKY HIHP LET'S COOL THE PLANET

High efficiency heat pump for residential applications

Environmentally friendly refrigerants: R32 (GWP 675)

> Very low-noise as standard

Full Inverter

Advanced control with integrated Wi-fi connectivity. Management of two temperature levels (opt)