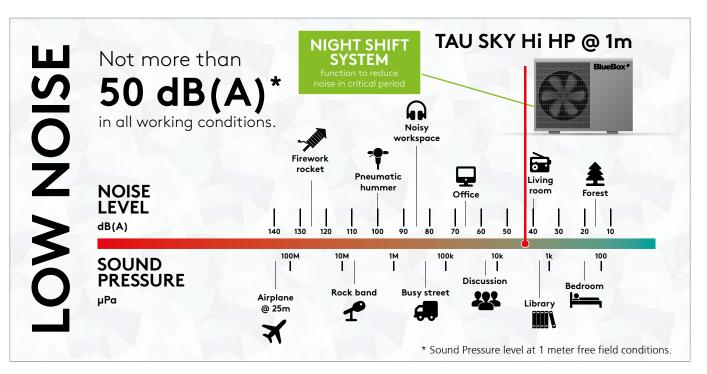

# TAU SKY HIHP LET'S COOL THE PLANET

High efficiency heat pump for residential applications

Environmentally friendly refrigerants: R32 (GWP 675)

> Very low-noise as standard

Full Inverter

Advanced control with integrated Wi-fi connectivity. Management of two temperature levels (opt)