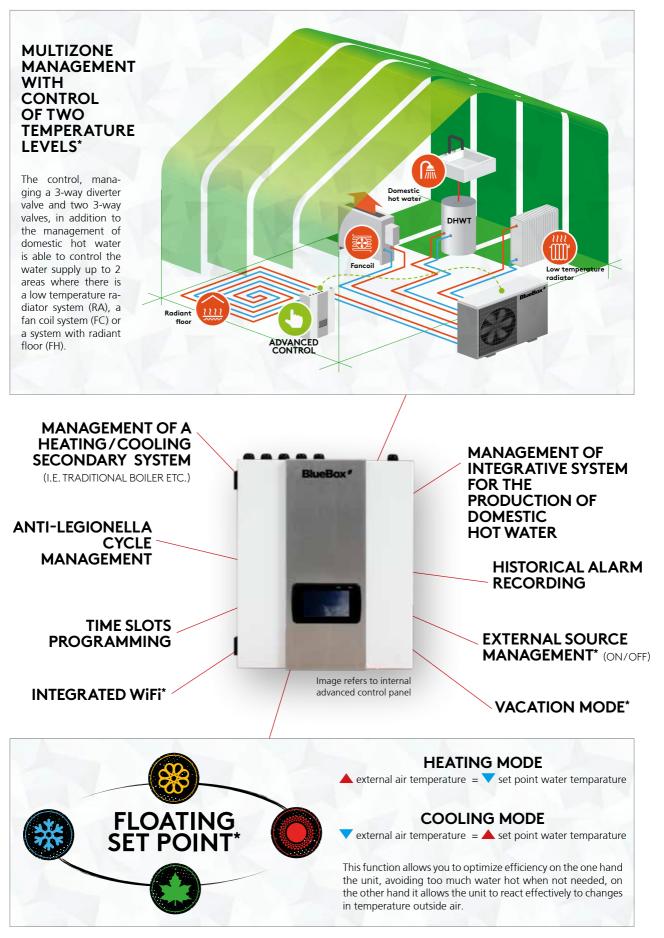

### HOT WATER MANAGEMENT

#### Ī

The unit can also supply domestic hot water (option) by 3-way valve

TAU SKY Hi HP allows to cover the whole thermal load requirement of the system, ensuring the space heating/cooling and also the request of domestic hot water Satisfying these needs by means of a single unit offers a simpler, cost-efficient solution.

## **CONTROL** MAXIMUM FLEXIBILITY TO SUIT THE NEEDS OF LOAD AND INSTALLATION

Swegon Operations S.r.I. • Via Valletta, 5 - 30010 Cantarana di Cona (VE) Italy • www.swegon.com