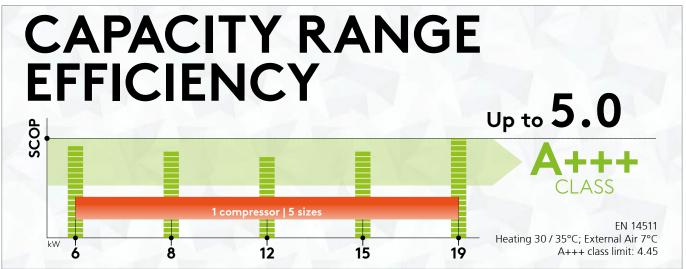

#### TAU SKY Hi HP

Reversible air source inverter heat pump for residential applications **6+19** kW

#### General

Reversible air water inverter heat pump, with highest efficiency components and designed for the lowest sound level.